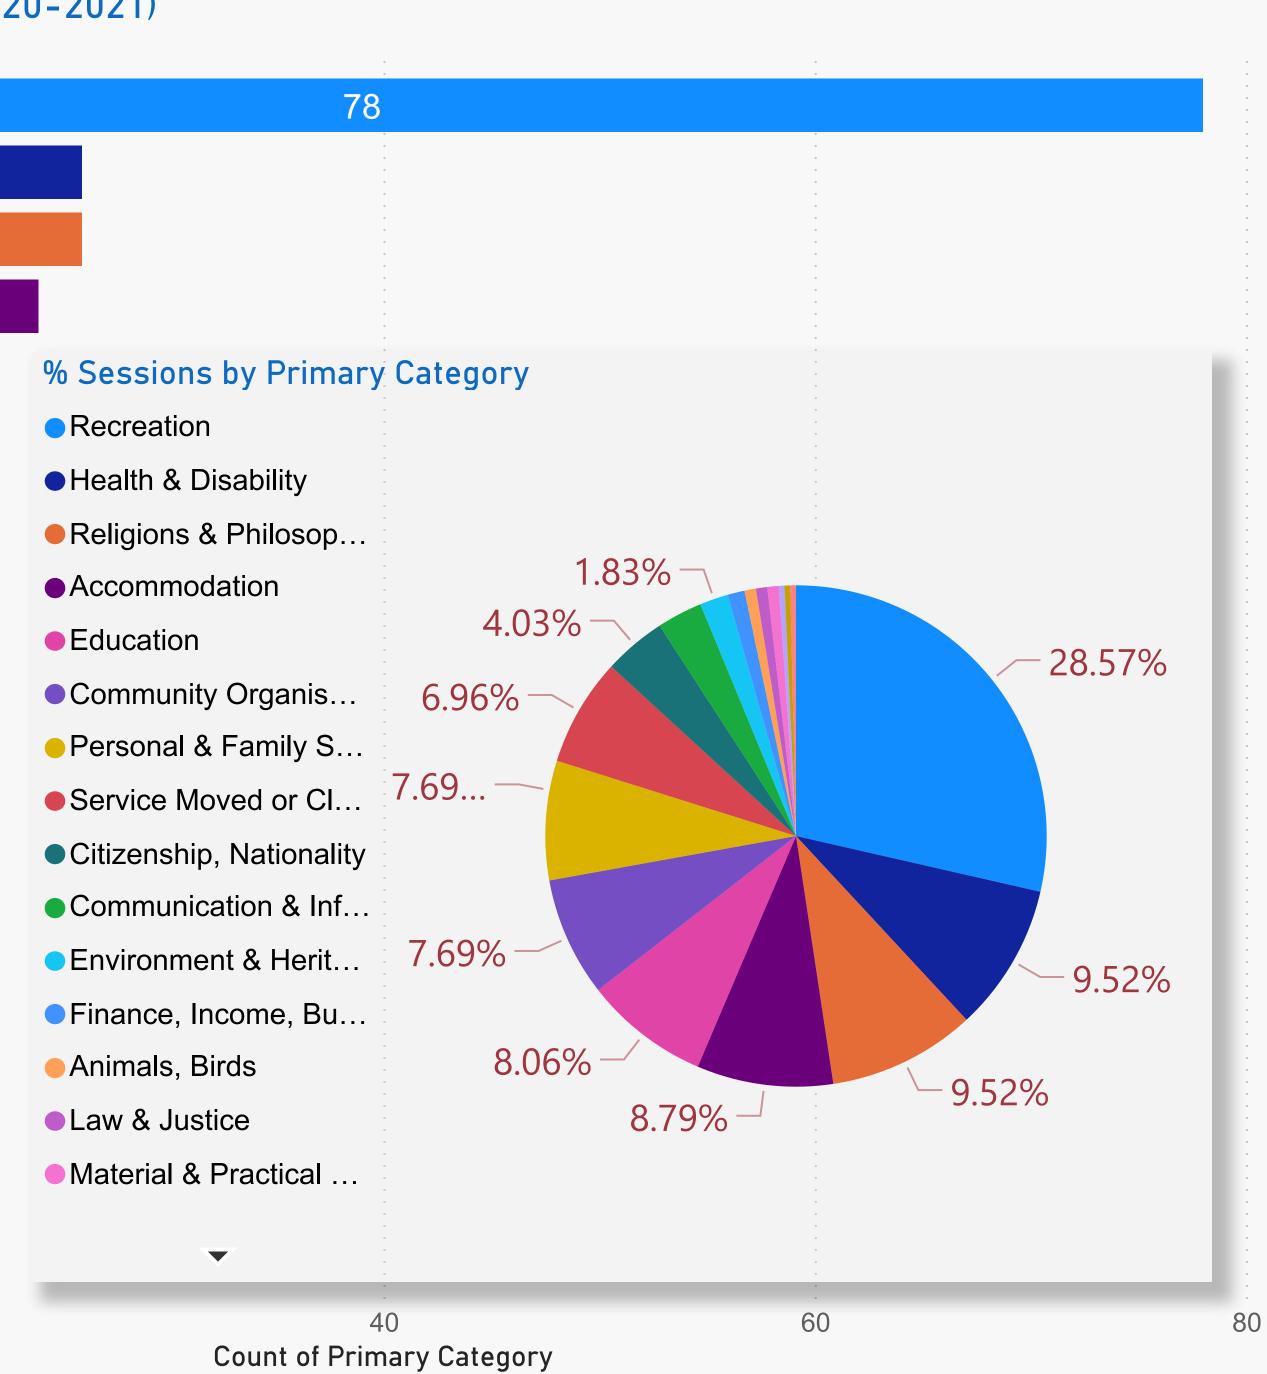

# Unley Council (Library) - Organization Count by Primary Category (FY 2020-2021)

|            | Recreation                                      |        |    |                            |
|------------|-------------------------------------------------|--------|----|----------------------------|
|            | Health & Disability                             |        | 26 |                            |
|            | Religions & Philosophies                        |        | 26 |                            |
|            | Accommodation                                   |        | 24 |                            |
|            | Education                                       |        | 22 |                            |
|            | Community Organisation & Development            |        | 21 |                            |
|            | Personal & Family Support                       |        | 21 |                            |
| legory     | Service Moved or Closed                         |        | 19 |                            |
|            | Citizenship, Nationality                        | 11     |    | -                          |
| rrimary ua | <b>Communication &amp; Information Services</b> | 8      |    | -<br>-<br>-<br>-<br>-      |
|            | Environment & Heritage                          | 5      |    | -<br>-<br>-<br>-<br>-<br>- |
|            | Finance, Income, Business                       | 3      |    | -                          |
|            | Animals, Birds                                  | 2      |    | -                          |
|            | Law & Justice                                   | 2      |    | -                          |
|            | Material & Practical Needs                      | 2      |    | -<br>-<br>-<br>-           |
|            | Employment                                      | 1      |    | -<br>-<br>-<br>-<br>-<br>- |
|            | Government                                      | 1      |    | -<br>-<br>-<br>-<br>-      |
|            | <b>Rural Organisation &amp; Development</b>     | 1      |    | -                          |
|            |                                                 | :<br>0 |    | 20                         |
|            |                                                 |        |    |                            |